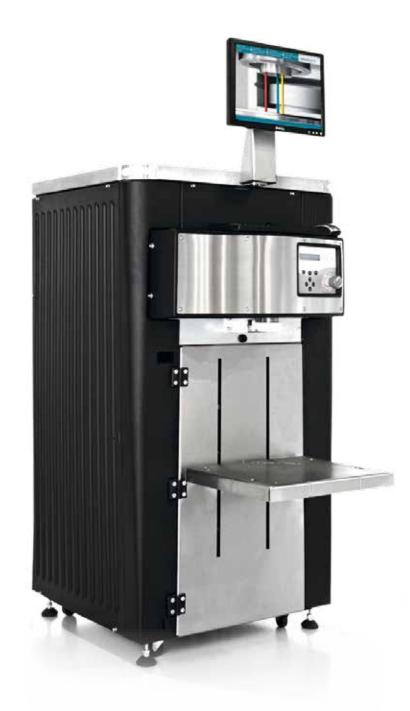

## ERGONOMIC DESIGN & COMPACT FOOTPRINT

\_ Dispensing accuracy 1/768 fl.oz

- \_ Simultaneous Dispensing (Piston Pumps)
- Flow rate: 0.3 l/min
- \_ Automatic lifting shelf for cans and pails from 25 to 0.5 lt.
- \_ Automatic Humidifier Cap

## ACCESSORIES

- \_ D-POS (software for formula management)
- \_ Software for dispensing by weight
- \_ Electronic Scale
- PC, Label Printer
- \_ Standard finishing: dark grey (other colors upon request)