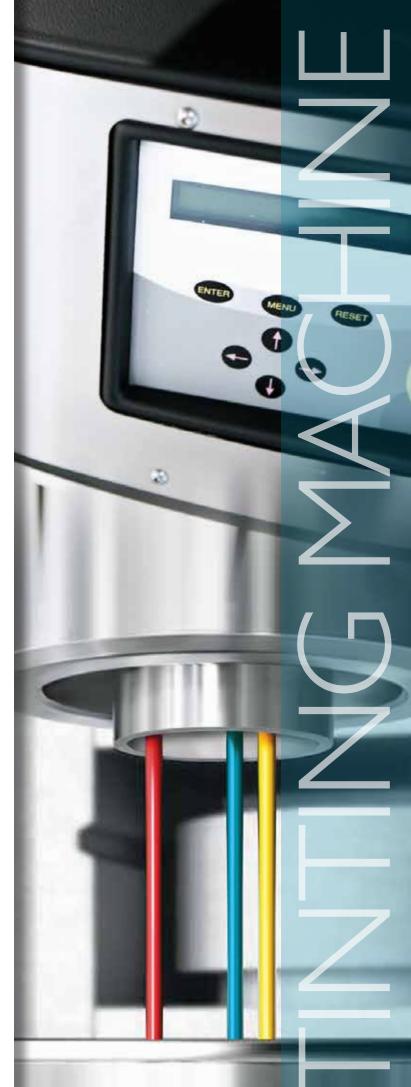

## ERGONOMIC DESIGN & COMPACT FOOTPRINT

\_ Dispensing accuracy 1/768 fl.oz

- \_ Simultaneous Dispensing (Piston Pumps)
- Flow rate: 0.3 l/min
- \_ Automatic lifting shelf for cans and pails from 25 to 0.5 lt.
- \_ Automatic Humidifier Cap

## ADVANTAGES

- \_ Accuracy: +/- 1% (depending on product viscosity)
- Brilliant dispensing time and accuracy
- Low maintenance and minimum need of spares
- Exceptional ergonomics and compact design