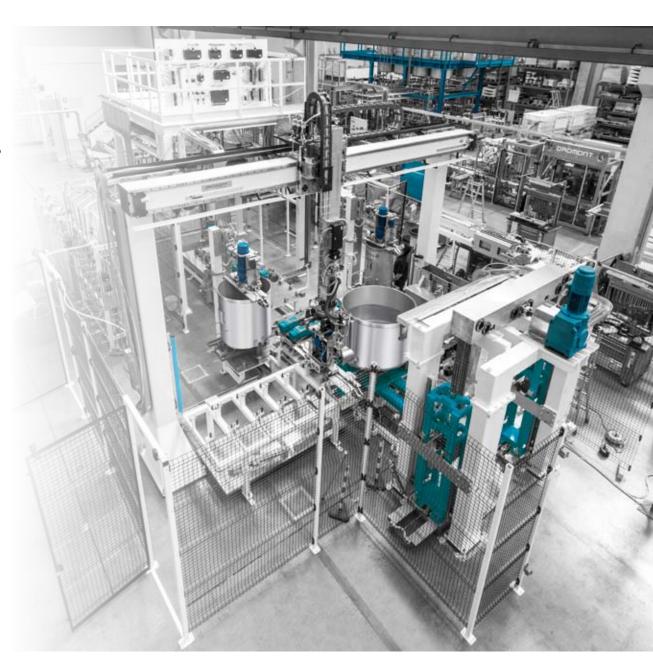

# iBSM

### in BATCH SHUTTLE MANUFACTURING

- Developed by Dromont to allow production into any size of vessel
  The inBATCH SHUTTLE MANUFACTURING system can integrate the UWP (Universal Weighing Platform) system and the DWM (Dispensing While)
- Mixing) software compensation Once the vessel enters the dispensing area, the corresponding scale is selected depending on the vessel capacity and total gross weight
- \_ The power supply connected to the mixer and dispensing while mixing is performed according to the selected scale accuracy

### ADVANTAGES

- \_ Unique Dispensing While Mixing software noise compensation
- \_ Innovative power connection suitable for CE-Atex classified area
- \_ Only one operator dedicated to the supervision of the process
- \_ Automatic self-cleaning mixer
- \_ Closed vessel handling loop