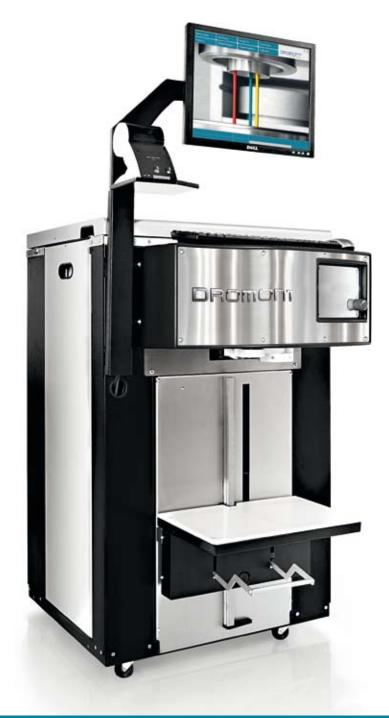

# UNICA

The Tinting Machine

SIMULTANEOUS TINTING MACHINE

## SIMULTANEOUS TINTING MACHINE

- Minimum Quantity: 0.077 cc (depending on product viscosity)
- Simultaneous Dispensing up to 8 colorants
- Precision I/384 fl.oz
- Flow rate: 0.3 l/min
- Automatic Humidifier Cap
- 710X1000X1175 mm
- 16 canisters 12X3 lt + 4X5 lt

### **ACCESSORIES**

- \_ D-POS (software for formula management)
- Software for dispensing by weight
- Electronic Scale
- Embedded PC, screen and label printer holding harm
- Standard finishing: dark grey (other colors upon request)